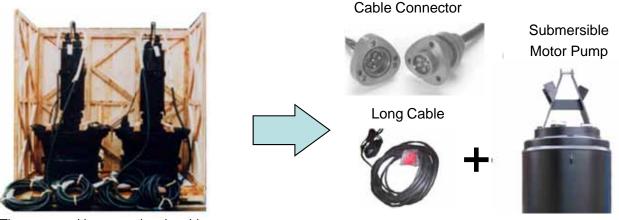

## TYPE:DSZ4

\_ This cable connection system is distinctly easier to handle than conventional mold system using rubber.

The pumps with conventional mold cable entry system shall be shipped together with cables.