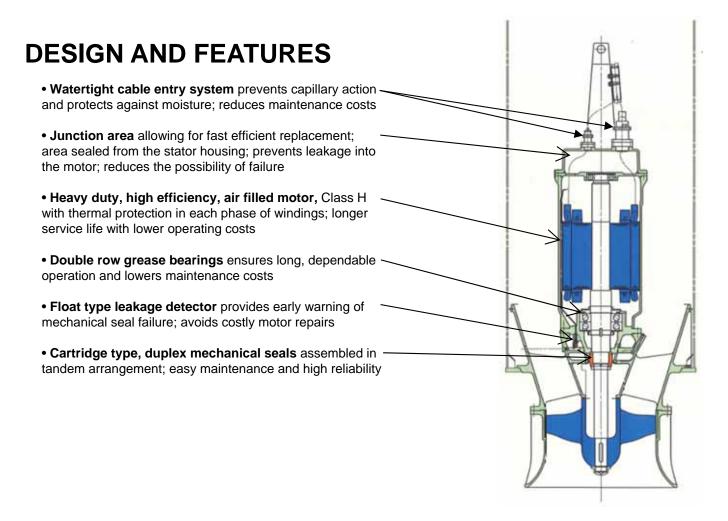

# NEW SUBMERSIBLE MOTOR PUMP

## TYPE:DSZ4

\_ This cable connection system is distinctly easier to handle than conventional mold system using rubber.

The pumps with conventional mold cable entry system shall be shipped together with cables.