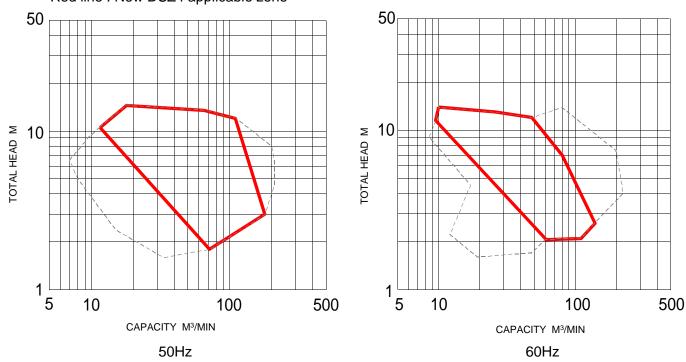

# NEW SUBMERSIBLE MOTOR PUMP

## TYPE:DSZ4





\_ This cable connection system is distinctly easier to handle than conventional mold system using rubber.

The pumps with conventional mold cable entry system shall be shipped together with cables.

### **APPLICATIONS**

Storm water, Effluent, Raw water, etc.

#### **SELECTION CHART**





## **TYPICAL INSTALLATIONS**



Vertical suspended column with vertical discharge



#### EBARA CORPORATION

#### Head Office:

11-1, Haneda Asahi-cho, Ohta-ku, Tokyo, 144-8510 Japan Phone: Tokyo 3743-6111

#### OVERSEAS

Ebara International Corporation (U.S.A.) Ebara Indústrias Mecánicas e Comércio Ltda. (Brazil) Ebara Pumps Europe S.p.A. (Italy) Ebara España Bombas S.A. (Spain) Ebara Pumps Middle East FZE (UAE) Ebara Machinery Zibo Co., Ltd.(China) Ebara Pumps Australia Pty. Ltd. (Australia)



Vertical suspended column with horizontal discharge

Ebara Engineering Singapore Pte. Ltd.(Singapore) P.T. Ebara Indonesia (Indonesia) Ebara Pumps Malaysia Sdn. Bhd.(Malaysia) Ebara Benguet, Inc. (Philippines) Ebara Thailand Limited (Thailand) Ebara Vietnam Pump Company Limited (Vietnam) Ebara F